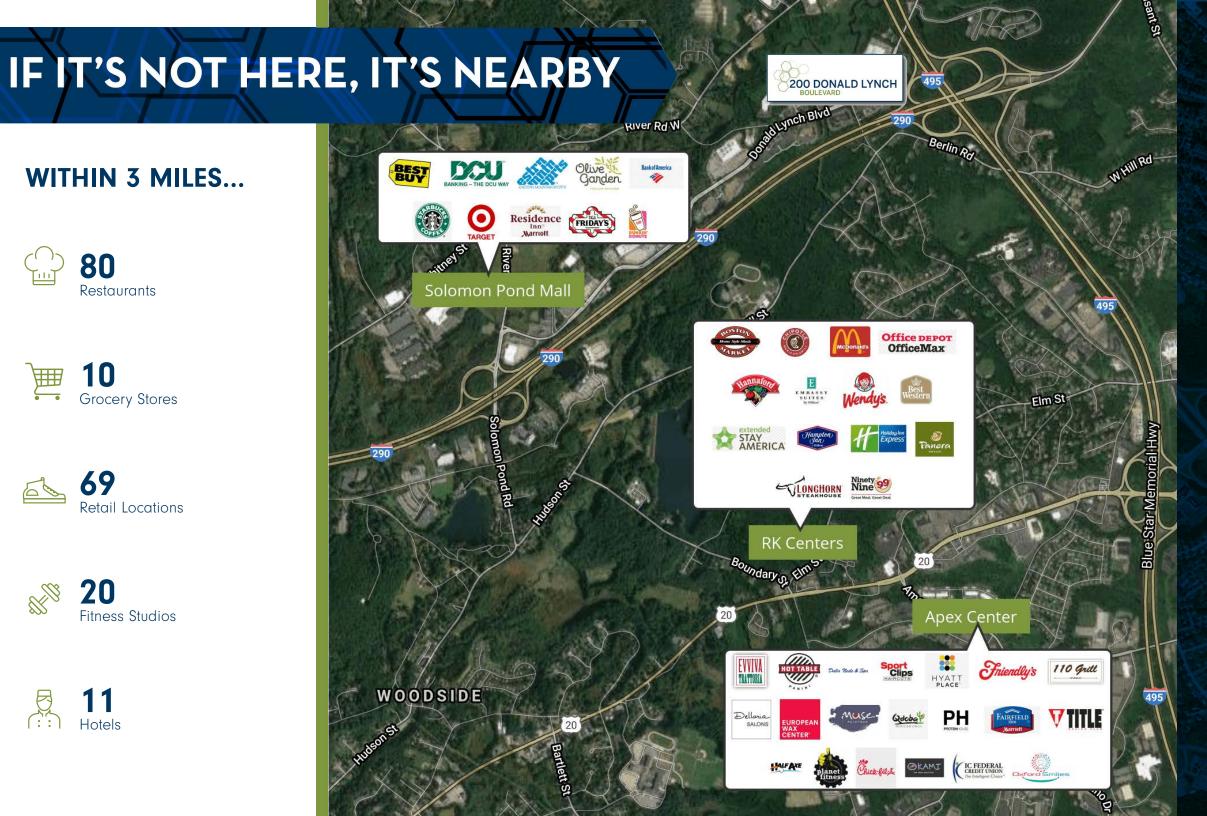

## WITHIN 5 MILES...

## 7,031

people work in the professional / scientific / tech services

50%

of residents have bachelor degrees or higher

90

KENS

Embassy Suites by Hilton Holiday Inn Hotel & Suites Royal Plaza Trade Center Best Western Royal Plaza Hotel Hyatt Place Fairfield by Mariott

Residence Inn, Marriott Extended Stay Hampton Inn

Dine

Wendy's Chipotle Starbucks Panera Longhorn Steakhouse McDonalds Ninety Nine Restaurant Dunkin Donuts Friendly's Hot Table Panini

Olive Garden TGI Fridays Boston Market ProteinHouse 110 Grill Evviva Trattoira Pit Stop Tavern Okami Qdoba Mexican Eats Chick-fil-A

Muse Paintbar TITLE Boxing Club Half Axe EMS Sports Best Buy DCU Credit Union Bank of America IC Federal Credit Union Planet Fitness

Dellaria Salons Dalla Nails & Spa European Wax Center SportClips Haircuts Oxford Smiles Pro Clean Auto Wash OfficeDepot/Office Max Hannafords Target